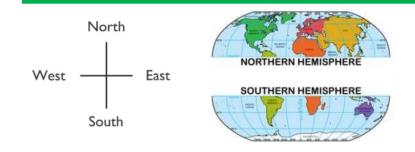

## **Useful Diagrams**

The Earth is split into two parts. The **Northern hemisphere** and the **Southern hemisphere**.

5 Oceans Map

The Earth is made up of **7 Continents** and **5 Oceans** 

| Pacific            | Atlantic          | Indian              | Southern           | Arctic               |
|--------------------|-------------------|---------------------|--------------------|----------------------|
| The Pacific Ocean  | The Atlantic      | The Indian Ocean is | The Southern       | Much of the ocean is |
| Is the largest and | Ocean is the      | the warmest ocean   | Ocean surrounds    | covered with ice.    |
| deepest ocean on   | second largest    | on Earth.           | Antarctica and is  | The thickness of the |
| Earth.             | ocean and covers  |                     | the coldest ocean. | ice depends of the   |
|                    | 25% of the Earth. |                     |                    | Earth's              |
|                    |                   |                     |                    | temperatures.        |