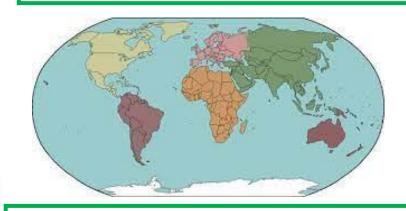

## **Useful Diagrams**

The Earth is split into two parts. The **Northern hemisphere** and the **Southern hemisphere**.

5 Oceans Map

The Earth is made up of **7 Continents** and **5 Oceans** 

| Pacific            | Atlantic          | Indian              | Southern           | Arctic               |
|--------------------|-------------------|---------------------|--------------------|----------------------|
| The Pacific Ocean  | The Atlantic      | The Indian Ocean is | The Southern       | Much of the ocean is |
| Is the largest and | Ocean is the      | the warmest ocean   | Ocean surrounds    | covered with ice.    |
| deepest ocean on   | second largest    | on Earth.           | Antarctica and is  | The thickness of the |
| Earth.             | ocean and covers  |                     | the coldest ocean. | ice depends of the   |
|                    | 25% of the Earth. |                     |                    | Earth's              |
|                    |                   |                     |                    | temperatures.        |