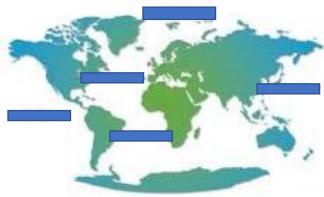

## **Useful Diagrams**

The Earth is split into two parts. The **Northern hemisphere** and the **Southern hemisphere**.

5 Oceans Map

The Earth is made up of **7 Continents** and **5 Oceans** 

| Pacific            | Atlantic          | Indian              | Southern           | Arctic               |
|--------------------|-------------------|---------------------|--------------------|----------------------|
| The Pacific Ocean  | The Atlantic      | The Indian Ocean is | The Southern       | Much of the ocean is |
| Is the largest and | Ocean is the      | the warmest ocean   | Ocean surrounds    | covered with ice.    |
| deepest ocean on   | second largest    | on Earth.           | Antarctica and is  | The thickness of the |
| Earth.             | ocean and covers  |                     | the coldest ocean. | ice depends of the   |
|                    | 25% of the Earth. |                     |                    | Earth's              |
|                    |                   |                     |                    | temperatures.        |